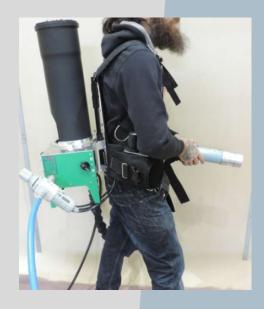

# POCKET FLAME COATER

THE ONLY POCKET BACKPACK FLAME SPRAY SYSTEM FOR EASY ON-SITE COATING JOBS AND REPAIRS

### **IBIX® POCKET FLAME COATER**

Ideal for small jobs, requiring more mobility and ease of application by the operator (e.g. confined or elevated areas).

IBIX<sup>®</sup> Pocket flame coater is lightweight and completely portable and only requires compressed dry air (300 l/min flow rate) and LPG gas (gas working pressure at minimum 2.2 bars).





## SYSTEM DESCRIPTION



### QUICK CONNECT FITTINGS



**MEDIUM APPLICATOR GUN** 



**AIR REGULATORS ON THE BELT** 



## **TECHNICAL DATA**

- Machine weight: 9.7 kg
- Gun weight: 2.7 kg
- Powder tank weight (empty): 1.85 kg
- Powder tank weight (full): 5 kg
- Powder quantity: 3.15 kg (surface coverage approx. 6 sq m at 500 microns thickness)

IBIX® SRL Via Dell'Industria, 43 48022 Lugo (RAVENNA) - ITALY Tel. +39 0545 994589 - Fax +39 0545 994567 info@ibixindustrial.com - www.ibixindustrial.com