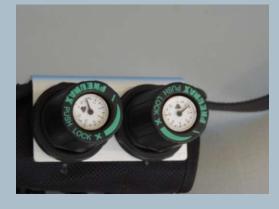

### QUICK CONNECT FITTINGS

**MEDIUM APPLICATOR GUN** 

**AIR REGULATORS ON THE BELT** 