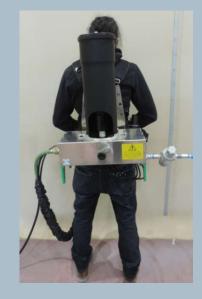

# POCKET FLAME COATER

THE ONLY POCKET BACKPACK FLAME SPRAY SYSTEM FOR EASY ON-SITE COATING JOBS AND REPAIRS

### **IBIX® POCKET FLAME COATER**

Ideal for small jobs, requiring more mobility and ease of application by the operator (e.g. confined or elevated areas).

IBIX<sup>®</sup> Pocket flame coater is lightweight and completely portable and only requires compressed dry air (300 l/min flow rate) and LPG gas (gas working pressure at minimum 2.2 bars).





## SYSTEM DESCRIPTION



### QUICK CONNECT FITTINGS



**MEDIUM APPLICATOR GUN** 



**AIR REGULATORS ON THE BELT** 



## **TECHNICAL DATA**

- Machine weight: 9.7 kg
- Gun weight: 2.7 kg
- Powder tank weight (empty): 1.85 kg
- Powder tank weight (full): 5 kg
- Powder quantity: 3.15 kg (surface coverage approx. 6 sq m at 500 microns thickness)

IBIX® SRL Via Dell'Industria, 43 48022 Lugo (RAVENNA) - ITALY Tel. +39 0545 994589 - Fax +39 0545 994567 info@ibixindustrial.com - www.ibixindustrial.com