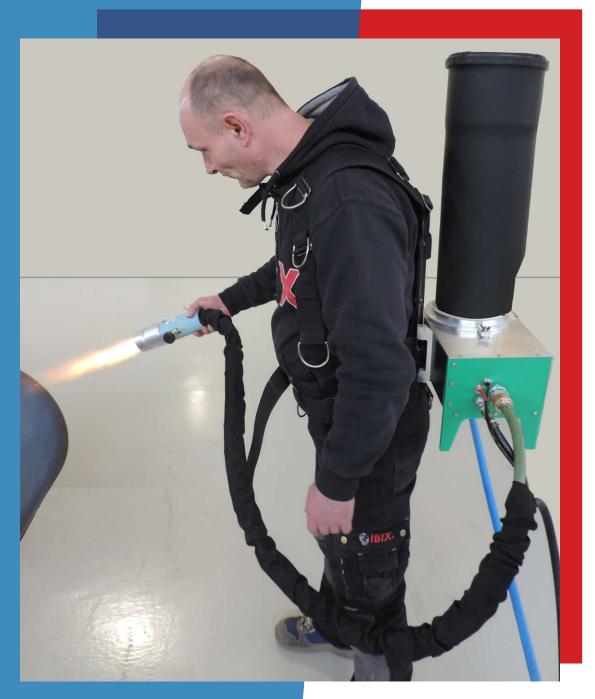

# POCKET FLAME COATER

THE ONLY POCKET BACKPACK FLAME SPRAY SYSTEM FOR EASY ON-SITE COATING JOBS AND REPAIRS

### **IBIX® POCKET FLAME COATER**

Ideal for small jobs, requiring more mobility and ease of application by the operator (e.g. confined or elevated areas).

IBIX<sup>®</sup> Pocket flame coater is lightweight and completely portable and only requires compressed dry air (300 l/min flow rate) and LPG gas (gas working pressure at minimum 2.2 bars).