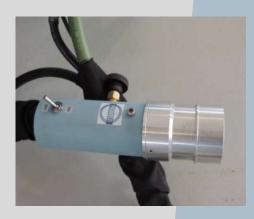

### QUICK CONNECT FITTINGS

**MEDIUM APPLICATOR GUN** 

**AIR REGULATORS ON THE BELT** 