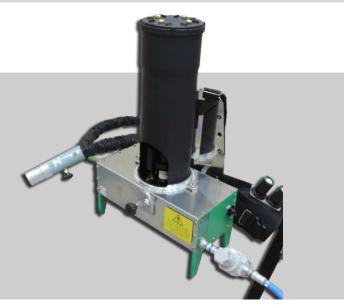

## SYSTEM DESCRIPTION

## **TECHNICAL DATA**

- Machine weight: 9.7 kg
- Gun weight: 2.7 kg
- Powder tank weight (empty): 1.85 kg
- Powder tank weight (full): 5 kg
- Powder quantity: 3.15 kg (surface coverage approx. 6 sq m at 500 microns thickness)